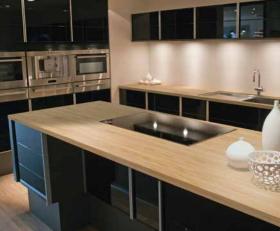

## Bamboo Countertop and Island Top

An ecological and sustainable option

**Eco-friendly** 

Easy to install

Low maintenance

Multi-purpose applications

## **Bamboo Glulam Wood**

| Countertop | 25 ½" x 72" x 1 ½" |
|------------|--------------------|
| Countertop | 25 ½" x 96" x 1 ½" |
| Island Top | 39" x 74" x 1½"    |

Bamboo wood is a product of exceptional quality and is formaldehyde-free. The bamboo forests are managed according to the highest social and environmental industry standards.

The light-coloured bamboo panels are made of multiple vertical layers of pressed wood. This manufacturing method, in addition to offering a unique aesthetic look on its surface and edges, provides high stability to this product of choice for furniture making of all kinds.