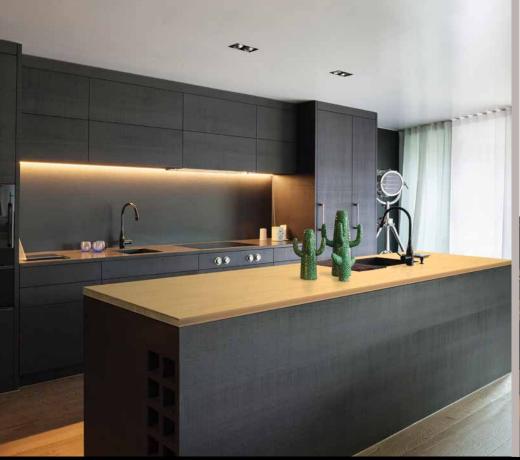

## Bamboo Countertop and Island Top

An ecological and sustainable option

**Eco-friendly** 

Easy to install

Low maintenance

Multi-purpose applications

## **Bamboo Glulam Wood**

| Countertop | 25 ½" x 72" x 1 ½" |
|------------|--------------------|
| Countertop | 25 ½" x 96" x 1 ½" |
| Island Top | 39" x 74" x 1½"    |

Bamboo wood is a product of exceptional quality and is formaldehyde-free. The bamboo forests are managed according to the highest social and environmental industry standards.

The light-coloured bamboo panels are made of multiple vertical layers of pressed wood. This manufacturing method, in addition to offering a unique aesthetic look on its surface and edges, provides high stability to this product of choice for furniture making of all kinds.