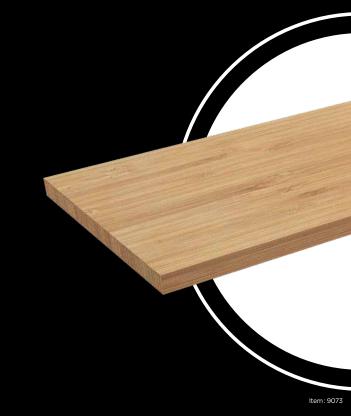

## **Bamboo Glulam Wood**

| Countertop | 25 ½" x 72" x 1 ½" |
|------------|--------------------|
| Countertop | 25 ½" x 96" x 1 ½" |
| Island Top | 39" x 74" x 1½"    |

Bamboo wood is a product of exceptional quality and is formaldehyde-free. The bamboo forests are managed according to the highest social and environmental industry standards.

The light-coloured bamboo panels are made of multiple vertical layers of pressed wood. This manufacturing method, in addition to offering a unique aesthetic look on its surface and edges, provides high stability to this product of choice for furniture making of all kinds.