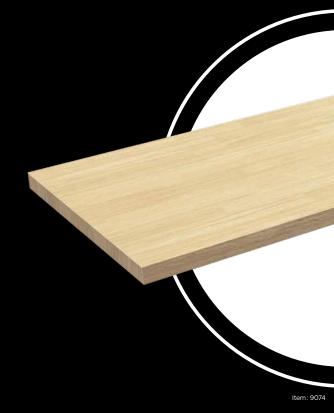

## **Finger-Jointed Hevea**

| Countertop | 25 ½" x 72" x 1 ½" |
|------------|--------------------|
| Countertop | 25 ½" x 96" x 1½"  |
| Island Top | 39" x 74" x 1 ½"   |

Hevea is a hard, tropical wood of medium density offering a long lifespan. Known for its sustainable culture that respects the environment, hevea is harvested at the end of its life after having completed its latex production cycle.