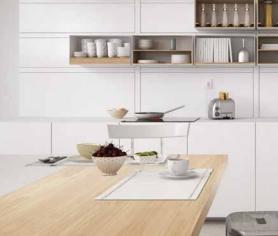

## Hevea Countertop and Island Top

Light-coloured wood suitable for any decor

Its unique yellowish-white colour is very attractive and easily compatible with all styles. For a successful look, combine it with glass, steel, stainless steel or any other dark metal. The modern elegance of hevea makes it a great choice for design enthusiasts.