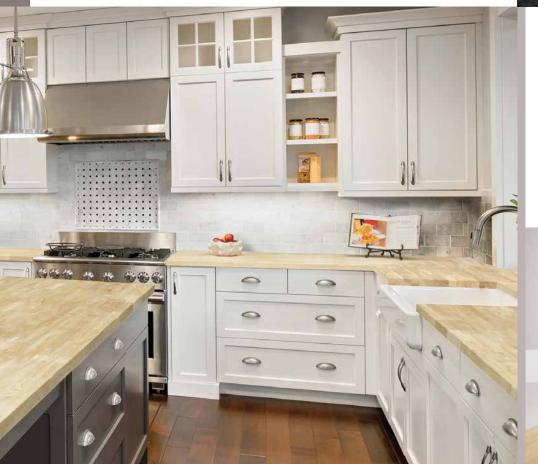

## Hevea Countertop and Island Top

Light-coloured wood suitable for any decor

Its unique yellowish-white colour is very attractive and easily compatible with all styles. For a successful look, combine it with glass, steel, stainless steel or any other dark metal. The modern elegance of hevea makes it a great choice for design enthusiasts.