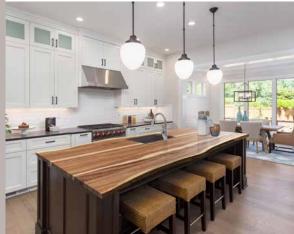

## Live Edge Acacia **Countertop and Island Top**

A trendy look with a high quality surface

| Varnished Acacia Glulam | Wood              |
|-------------------------|-------------------|
| Countertop              | 25 ½" x 72" x 1½" |

Countertop 25 ½" x 96" x 1½" Island Top 39" x 74" x 1 ½"

Our live edge countertops reveal the unique and exotic beauty of acacia. The varnish applied during the manufacturing process enhances the colour's brightness and helps protect the surface.

Acacia wood surfaces, whichever their finish, require very little maintenance. Recognized for centuries for its durability, acacia wood enjoys a resurgence in popularity thanks to its trendy natural tones.