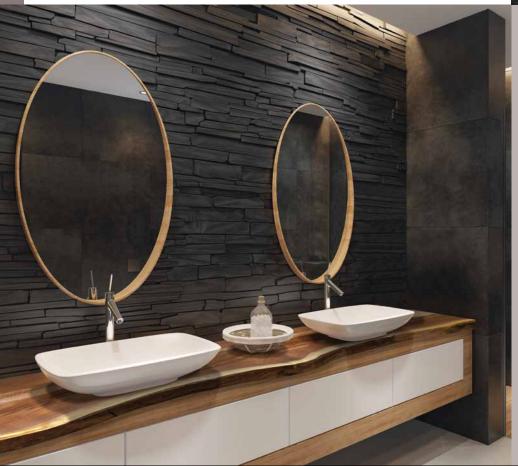

## Live Edge Acacia **Countertop and Island Top**

A trendy look with a high quality surface

| Varnished Acacia Glulam | Wood              |
|-------------------------|-------------------|
| Countertop              | 25 ½" x 72" x 1½" |

Countertop 25 ½" x 96" x 1½" Island Top 39" x 74" x 1 ½"

Our live edge countertops reveal the unique and exotic beauty of acacia. The varnish applied during the manufacturing process enhances the colour's brightness and helps protect the surface.

Acacia wood surfaces, whichever their finish, require very little maintenance. Recognized for centuries for its durability, acacia wood enjoys a resurgence in popularity thanks to its trendy natural tones.