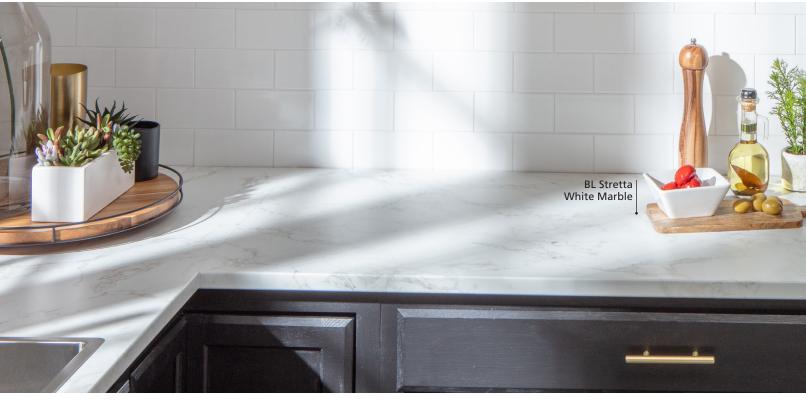

## **SLEEK DESIGN**

With a trending edge design and wrap-around profile, Stretta worktops are the ideal surface for a modern and clean appearance