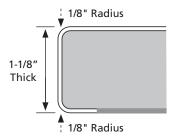

## **SLEEK DESIGN**

With a trending edge design and wrap-around profile, Stretta worktops are the ideal surface for a modern and clean appearance