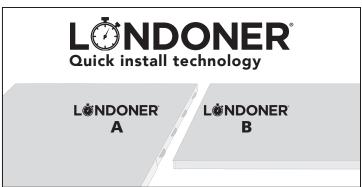

## **SPECIFICATIONS**

- Three straight lengths: 6', 8' and 10'
- Londoner A lengths: 6' and 10'
- Londoner B lengths: 6' and 10'
- Standard countertop depth: 25-1/2"
- Balanced panel construction makes Stretta a more versatile surface option
- Suitable for all residential, commercial, institutional, or light industrial applications
- Individual accessory kits available to help finish the installation including the matching endcap kit and installation kit

**Coming Soon: Bulk Accessories!** 

Eliminate hours from the typical installation process with Stretta's quick and simple step-by-step install process. The Londoner rethinks the entire miter installation process - saving you time & money.