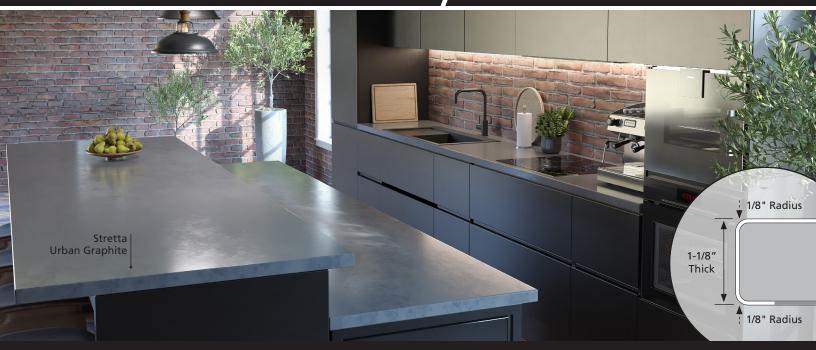

## **The Next Generation of Laminate Worktops**

Multi-purpose applications

Low maintenance

A new category of worktops featuring a sleek design and wrap-around profile that provides a modern and clean appearance to any space. Featuring four stunning on-trend patterns, Stretta worktops are the ultimate care-free and low-maintenance worktops designed for busy lifestyles. Stretta worktops have reinvented DIY worktop installation.

| Specifications:         | Size ( L x W x T )      |
|-------------------------|-------------------------|
| Straight                | 72" x 25-1/2" x 1-1/8"  |
|                         | 96" x 25-1/2" x 1-1/8"  |
|                         | 120" x 25-1/2" x 1-1/8" |
|                         | 72" x 25-1/2" x 1-1/8"  |
| Londoner Miters (A & B) | 120" x 25-1/2" x 1-1/8" |
| Bar Top                 | 120" x 36" x 1-1/8"     |
|                         |                         |